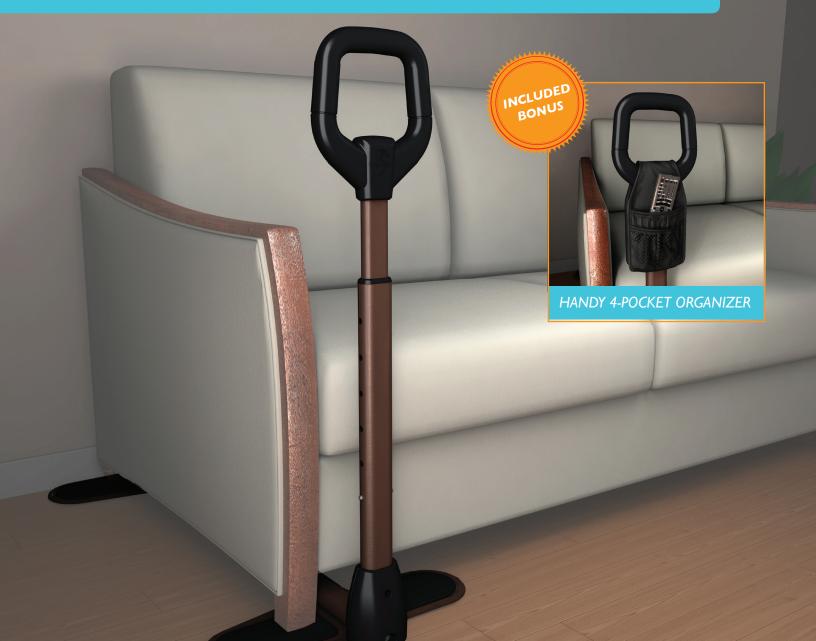

# **2001 COUCHCANE** Offers Support In And Out of a Couch or Recliner

#### USE WITH YOUR FAVORITE COUCH OR CHAIR

Features & Benefits

## **Specifications**

- Ergonomic Safety Handle Makes standing and sitting easy and safe.
- Saddle Bag Pouch Four pockets keep convenient items close by.
- Adaptable Adjusts in length and height to fit either side of your favorite couch or chair. Works great with a lift chair.
- Super Grip Rubber Pads Ensure stability and protect floor from damage.