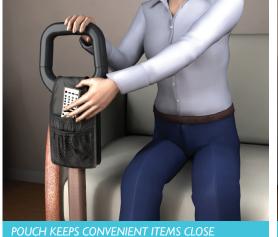

## **Specifications**

- Ergonomic Safety Handle Makes standing and sitting easy and safe.
- Saddle Bag Pouch Four pockets keep convenient items close by.
- Adaptable Adjusts in length and height to fit either side of your favorite couch or chair. Works great with a lift chair.
- Super Grip Rubber Pads Ensure stability and protect floor from damage.