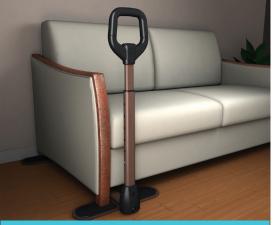

## **Specifications**

- Ergonomic Safety Handle Makes standing and sitting easy and safe.
- Saddle Bag Pouch Four pockets keep convenient items close by.
- Adaptable Adjusts in length and height to fit either side of your favorite couch or chair. Works great with a lift chair.
- Super Grip Rubber Pads Ensure stability and protect floor from damage.

#### Easy Assembly (No Additional Tools Required)

Insert Handle Into Base

Adjust Depth Of Base And Height Of Handle To Desired

Place Under Your Couch Or Chair

Stander™ Live the longer life you love™

Fits Couch Feet Distance: 21" to 33" Cane Height: Adjustable from 29" to 32" Width of Handle: 15" Product Weight: 15 lbs Weight Capacity: 300 lbs Package Dimensions: 27" x 17" x 2.5"