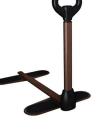

## **Specifications**

- Ergonomic Safety Handle Makes standing and sitting easy and safe.
- Saddle Bag Pouch Four pockets keep convenient items close by.
- Adaptable Adjusts in length and height to fit either side of your favorite couch or chair. Works great with a lift chair.
- Super Grip Rubber Pads Ensure stability and protect floor from damage.