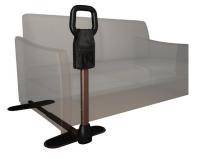

#### USE WITH YOUR FAVORITE COUCH OR CHAIR

Features & Benefits

## Ways To Use Your CouchCane

Stand with confidence from your favorite couch

Get up easily from your recliner

Add additional support to your lift chair