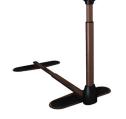

## **Specifications**

- Ergonomic Safety Handle Makes standing and sitting easy and safe.
- Saddle Bag Pouch Four pockets keep convenient items close by.
- Adaptable Adjusts in length and height to fit either side of your favorite couch or chair. Works great with a lift chair.
- Super Grip Rubber Pads Ensure stability and protect floor from damage.