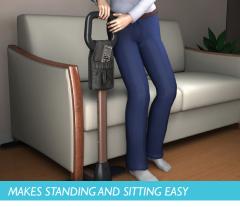

## **Specifications**

- Ergonomic Safety Handle Makes standing and sitting easy and safe.
- Saddle Bag Pouch Four pockets keep convenient items close by.
- Adaptable Adjusts in length and height to fit either side of your favorite couch or chair. Works great with a lift chair.
- Super Grip Rubber Pads Ensure stability and protect floor from damage.

## Ways To Use Your CouchCane

Stand with confidence from your favorite couch

Get up easily from your recliner

Add additional support to your lift chair